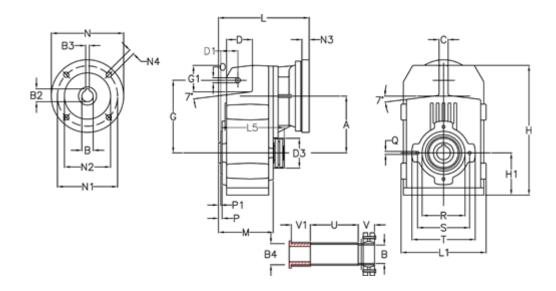

## **Measures**

| A = 112.50 | D1 = 35.0 | I5 = 159.5 | P1                                  | = 3.0   | V = 41  |
|------------|-----------|------------|-------------------------------------|---------|---------|
| B = 30     | d3 = 77   | M = 100.5  | Q                                   | = M8x12 | V1 = 48 |
| B1 = 11    | G = 140   | N = 140    | R                                   | = 80    |         |
| B2 = 12.8  | G1 = 51.0 | N1 = 115   | S                                   | = 100   |         |
| B3 = 4     | H = 251.0 | N2 = 95    | Т                                   | = 120   |         |
| B4 = 30    | H1 = 84.0 | N4 = M8x19 | Tightening torque Nm adapter bushin | g = 6.0 |         |
| C = 20     | L = 185.5 | O = 11     | Tightening torque Nm shrink disc    | = 7.0   |         |
| D = 47.5   | L1 = 170  | P = 4.5    | U                                   | = 83.0  |         |